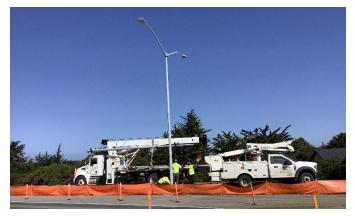

#### **PROGRESS PHOTOS**

Standing up light poles

Placing curbing by machine

Curbing and storm drain inlet

Grading Abrams North side

Grading Abrams North side roundabout

Placing street light foundation