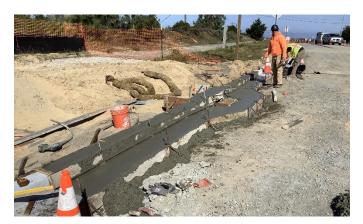

#### **PROGRESS PHOTOS**

Standing up light poles

Placing curbing by machine

Curbing and storm drain inlet

Grading Abrams North side

Grading Abrams North side roundabout

Placing street light foundation