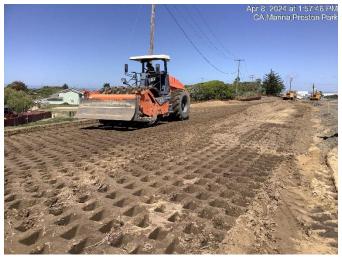

#### Photos for the Week of April 8 - 12, 2024

Continued installation of silt fencing on project perimeters

Continuing installation of new sanitary sewer line at Preston Drive

Roadway grading and earthwork by Preston Drive