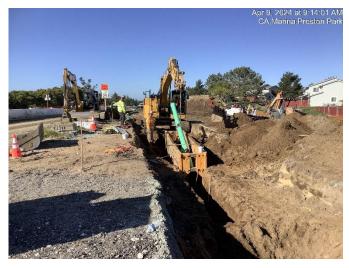

#### Photos for the Week of April 8 - 12, 2024

Continued installation of silt fencing on project perimeters

Continuing installation of new sanitary sewer line at Preston Drive

Roadway grading and earthwork by Preston Drive