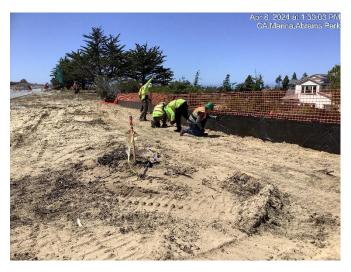

#### Photos for the Week of April 8 - 12, 2024

Continued installation of silt fencing on project perimeters

Continuing installation of new sanitary sewer line at Preston Drive

Roadway grading and earthwork by Preston Drive