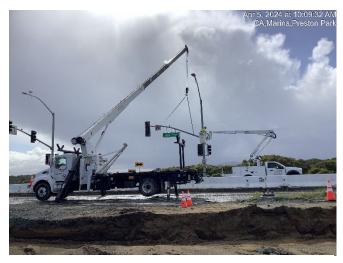

#### Activities During the Week of April 1 - 5

- Work on tree and brush removal continued on the westbound side of Imjin Parkway.
- Installation of perimeter silt fence at the project construction limits continued on the westbound side of Imjin Parkway.
- Continued installation of permanent fencing required to limit access and protect habitat areas in the mitigation site.
- Earthwork/grading operations began near Imjin Road and Reservation Road.
- Work began on the sanitary sewer line at Preston Drive.
- Removal of old traffic signal mast arms at Imjin Road and Preston Drive.

#### Photos for the Week of April 1 - 5, 2024

Removal of old traffic signals at Imjin Road

Earthwork between Reservation Road and Preston Drive

New sanitary sewer line at Preston Drive