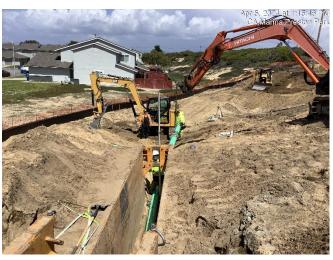

#### Activities During the Week of April 1 - 5

- Work on tree and brush removal continued on the westbound side of Imjin Parkway.
- Installation of perimeter silt fence at the project construction limits continued on the westbound side of Imjin Parkway.
- Continued installation of permanent fencing required to limit access and protect habitat areas in the mitigation site.
- Earthwork/grading operations began near Imjin Road and Reservation Road.
- Work began on the sanitary sewer line at Preston Drive.
- Removal of old traffic signal mast arms at Imjin Road and Preston Drive.

#### Photos for the Week of April 1 - 5, 2024

Removal of old traffic signals at Imjin Road

Earthwork between Reservation Road and Preston Drive

New sanitary sewer line at Preston Drive