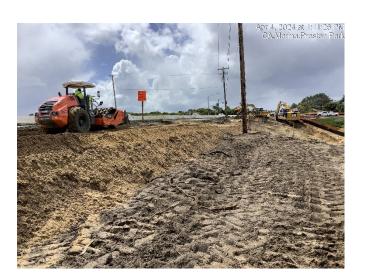

#### Activities During the Week of April 1 - 5

- Work on tree and brush removal continued on the westbound side of Imjin Parkway.
- Installation of perimeter silt fence at the project construction limits continued on the westbound side of Imjin Parkway.
- Continued installation of permanent fencing required to limit access and protect habitat areas in the mitigation site.
- Earthwork/grading operations began near Imjin Road and Reservation Road.
- Work began on the sanitary sewer line at Preston Drive.
- Removal of old traffic signal mast arms at Imjin Road and Preston Drive.

#### Photos for the Week of April 1 - 5, 2024

Removal of old traffic signals at Imjin Road

Earthwork between Reservation Road and Preston Drive

New sanitary sewer line at Preston Drive