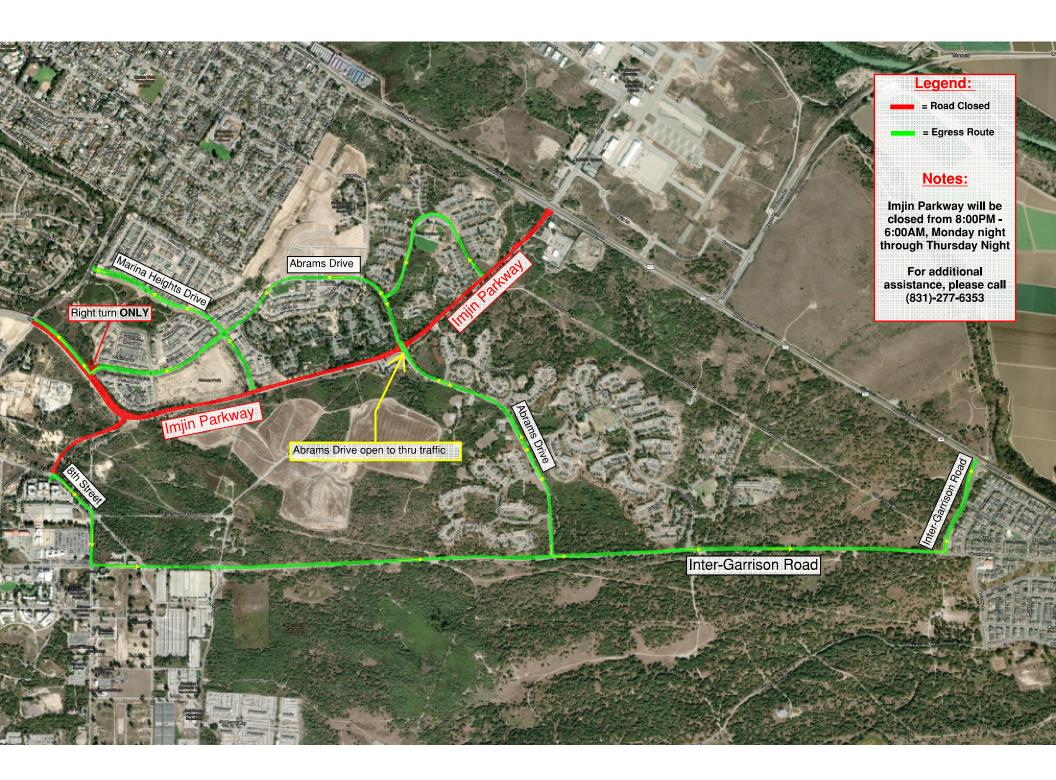

## FROM MARCH 18 TO APRIL 2, 2024 MONDAYS THROUGH THURSDAYS NIGHTS (ONLY) 8 PM TO 6 AM

Beginning the night of March 18 and continuing through April 2, Imjin Parkway will be closed from the intersection of Imjin Road to the intersection with Reservation Road for night work operations between the hours of 8 p.m. to 6 a.m., Monday through Thursday for 2 weeks. No night work (or night closures) will be performed on Friday, Saturday, or Sunday evenings.

Detour signs will be in place to guide traffic onto alternate routes and Abrams Drive at Imjin Parkway will remain open for local access at all times.

The closure is needed to allow pavement striping and placement of traffic safety control barriers to shift traffic from the current configuration to the eastbound side of the roadway. This shift will provide a safe work zone for workers and the traveling public during our construction of the westbound portion of the project.

### Notes:

Imjin Parkway will be closed from 8:00PM -6:00AM, Monday night through Thursday Night

For additional assistance, please call (831)-277-6353

İmjin Parkway

Imjin Parkway

Reservation Road

Abrams Drive open to thru traffic