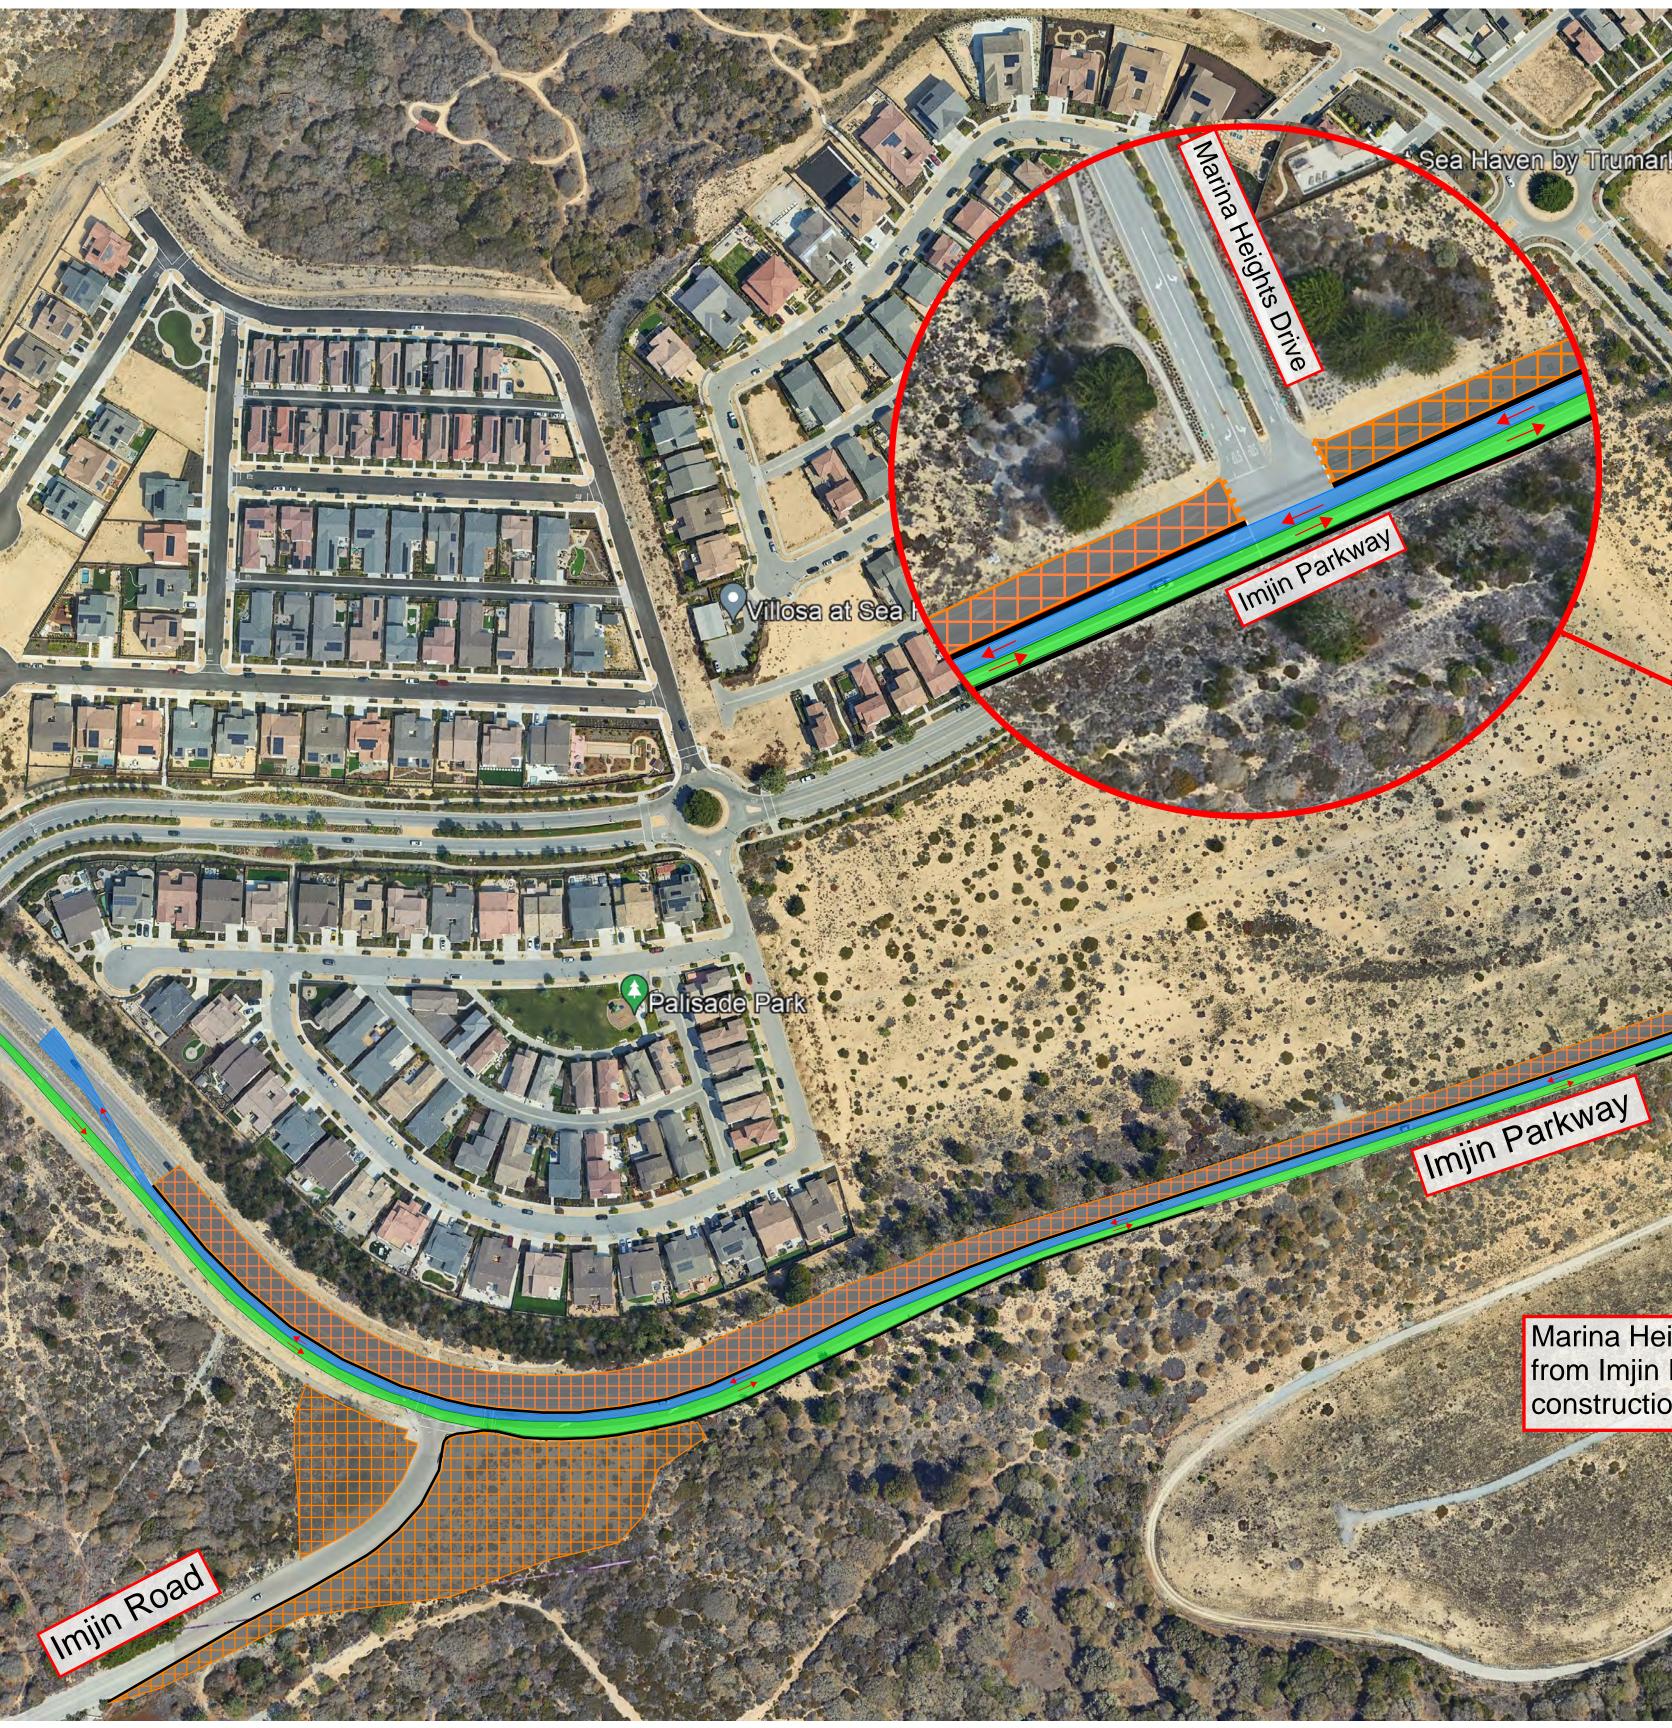

## Legend:

- = Eastbound Traffic
- = Westbound Traffic

- = Concrete Barrier (K-Rail)
- = Work Area, Closed to Public

Abrams Drive will remain accessible from Imjin Parkway during this phase of construction. Preston Drive **will NOT be** accessible from Imjin Parkway during this phase of construction. Expected re-opening is August 2024.