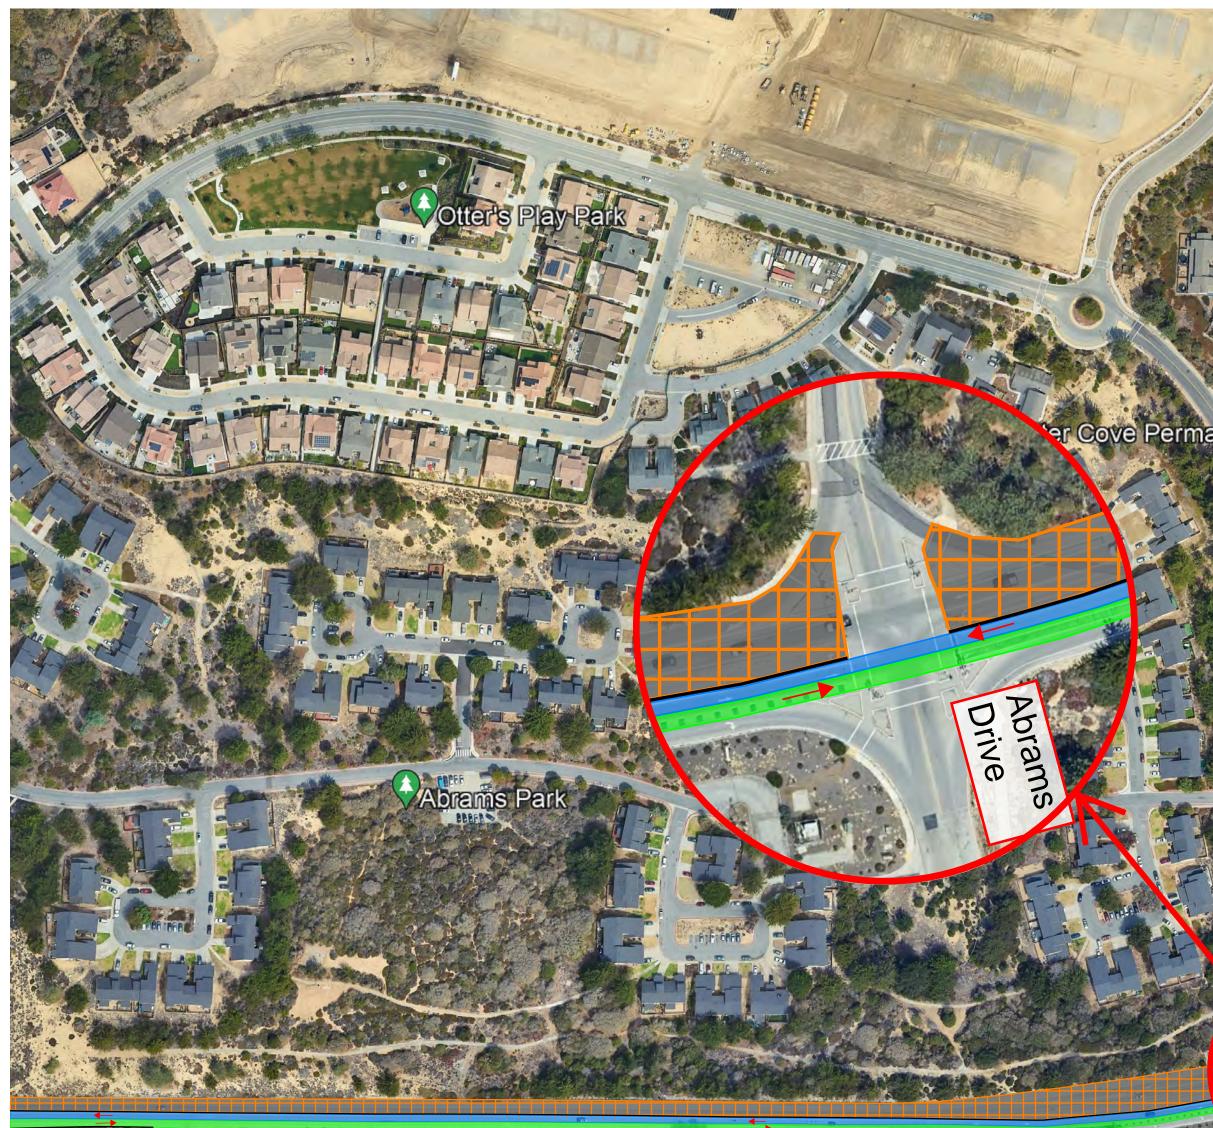

## Legend:

- = Eastbound Traffic
- = Westbound Traffic

- = Concrete Barrier (K-Rail)
- = Work Area, Closed to Public

Abrams Drive will remain accessible from Imjin Parkway during this phase of construction. Preston Drive **will NOT be** accessible from Imjin Parkway during this phase of construction. Expected re-opening is August 2024.